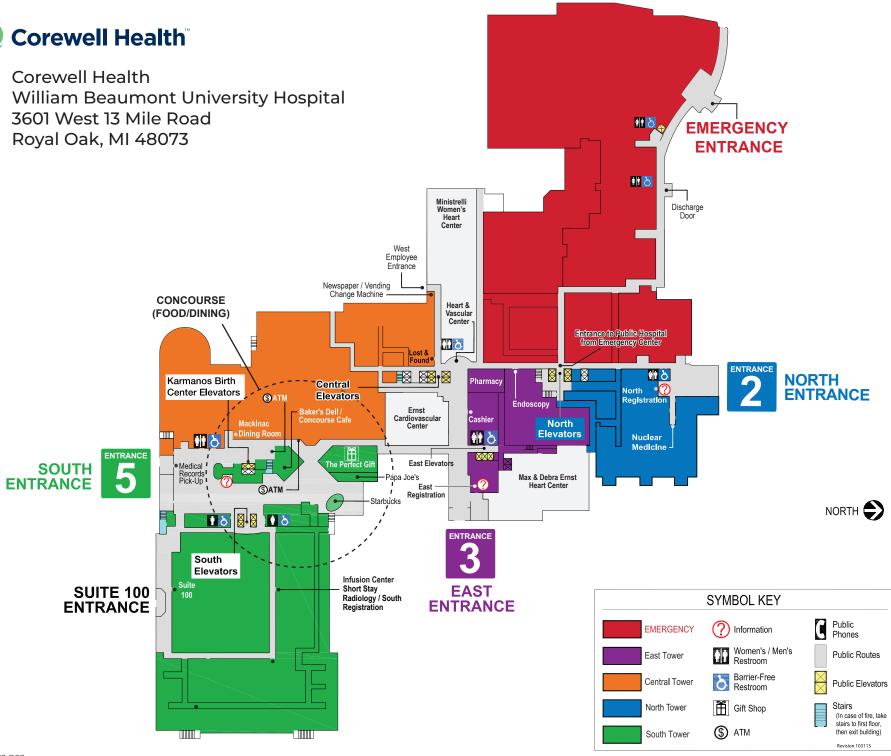

# Mackinac Dining Room South tower first floor

Enjoy healthy, appetizing meals in the Mackinac Dining Room. In addition to bagels, soups, sandwiches, baked goods and more, you'll find daily specials, vegetarian selections and a fresh salad bar every day.

#### The Baker's Deli South tower concourse

Stop by for freshly made soups, sandwiches, salads and baked goods at the Baker's Deli. For your convenience, you can pick up a gallon of milk or a loaf of bread before you head home, or select a delectable gourmet dessert to take home to your family.

#### The Concourse Café

With a rotating menu featuring international cuisine, there's always something new at the Concourse Café with main entrees, side dishes and vegetarian selections.

Monday through Friday • 11 a.m. to 2:15 p.m. Closed on Saturday, Sunday and holidays.

#### **Starbucks**

If you need a little pick-me-up, visit Starbucks at the far north end of the south tower concourse. Corewell Health's full-service Starbucks features all of your favorite coffee creations as well as a selection of baked goods and coffee beans to take home with you.

#### Papa Joe's Market

Features a variety of fresh fruit, homemade soups and fresh baked goods. It includes fresh Mediterranean foods as well as sushi made to order. Come and visit our gourmet food case that changes daily.

### Looking to relax?

Walk through the South tower concourse The indoor garden is lit by natural sunlight from the atrium during the day; in the evening, artificial lighting replicates moonlight. You can access the Memorial Garden by taking the South Public Elevators (brass-colored elevators) to 6 South.

#### The Perfect Gift

Features everything from books, magazines and cards to gift items, jewelry and more.

Monday and Friday • 7 a.m. to 5 p.m.

Tuesday, Wednesday and Thursday 7 a.m. to 7 p.m.

Saturday • 12 p.m. to 4 p.m.

#### **Automated teller machines**

Available in the south tower, employee services centers, central tower, administration building, lower level tunnel, first floor medical office building and the cancer center.