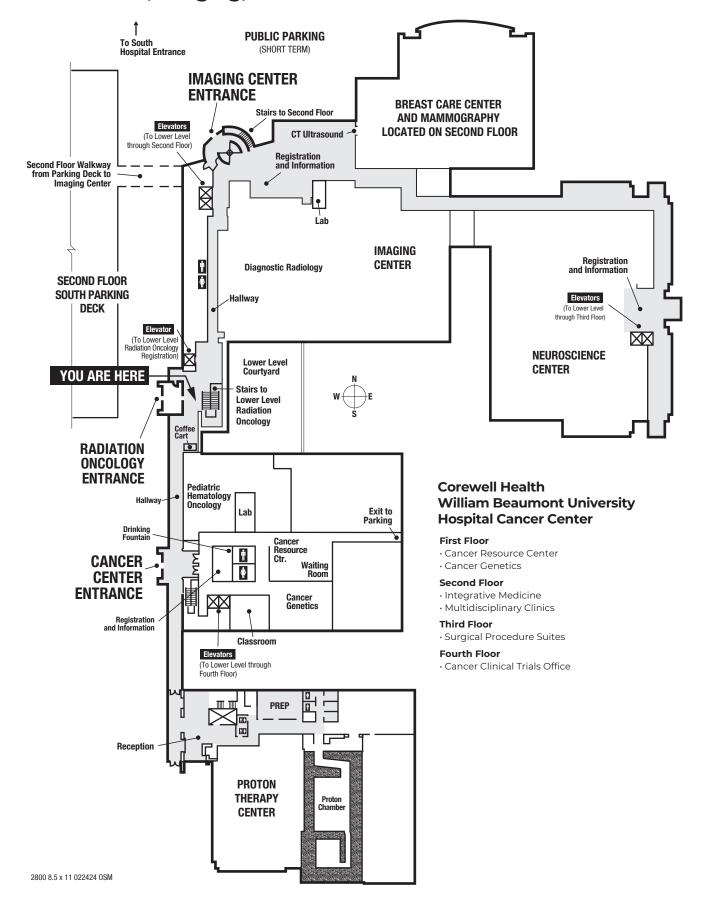

# Corewell Health William Beaumont University Hospital Cancer, Imaging, Neuroscience and Proton Centers