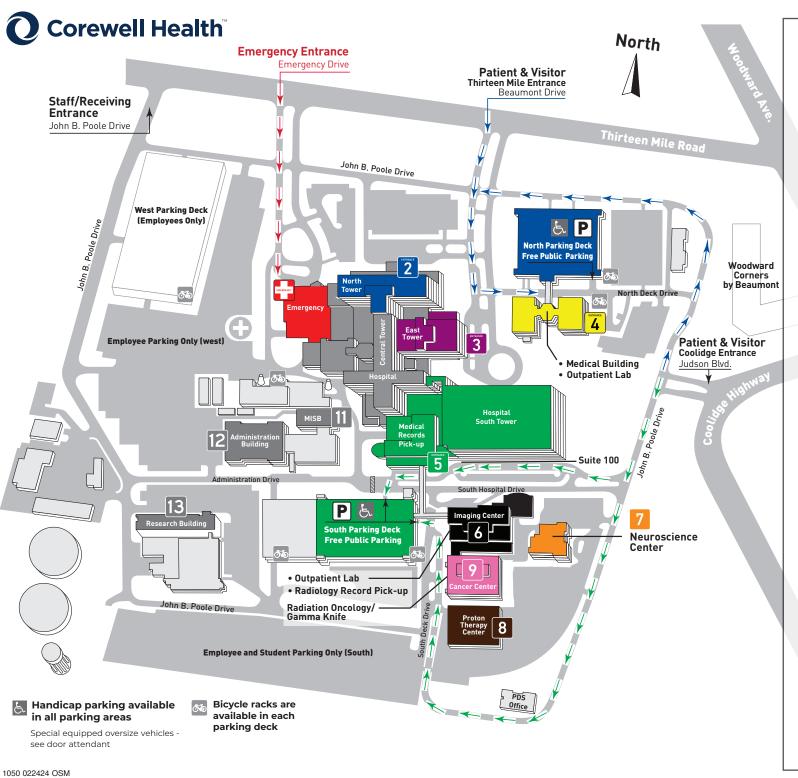

**Corewell Health William Beaumont University Hospital** 

> 3601 West Thirteen Mile Rd Royal Oak, MI 48073 248-898-5000

- Emergency Center Entrance
- North Entrance Temporarily Closed. Use East or South
- **East Entrance**
- **Medical Building Outpatient Lab** 3535 West Thirteen Mile Rd Royal Oak, MI 48073
- South Entrance and **Medical Records Pickup**
- **Imaging Center** 6 **Outpatient Lab** Radiology Record Pick-up 3581 West Thirteen Mile Rd Royal Oak, MI 48073
- **Neuroscience Center** 3555 West Thirteen Mile Rd Royal Oak, MI 48073
- **Proton Therapy Center** 3571 West Thirteen Mile Rd Royal Oak, MI 48073
- **Cancer Center Radiation Oncology** Gamma Knife 3577 West Thirteen Mile Rd Royal Oak, MI 48073
- **MISB**
- **Administration Building** 3711 West Thirteen Mile Rd Royal Oak, MI 48073
- **Research Building** 3811 West Thirteen Mile Rd Royal Oak, MI 48073
- P Free Public Parking 24 hours/day:

North Parking Deck

**NORTH** Blue

South Parking Deck

**SOUTH** Green