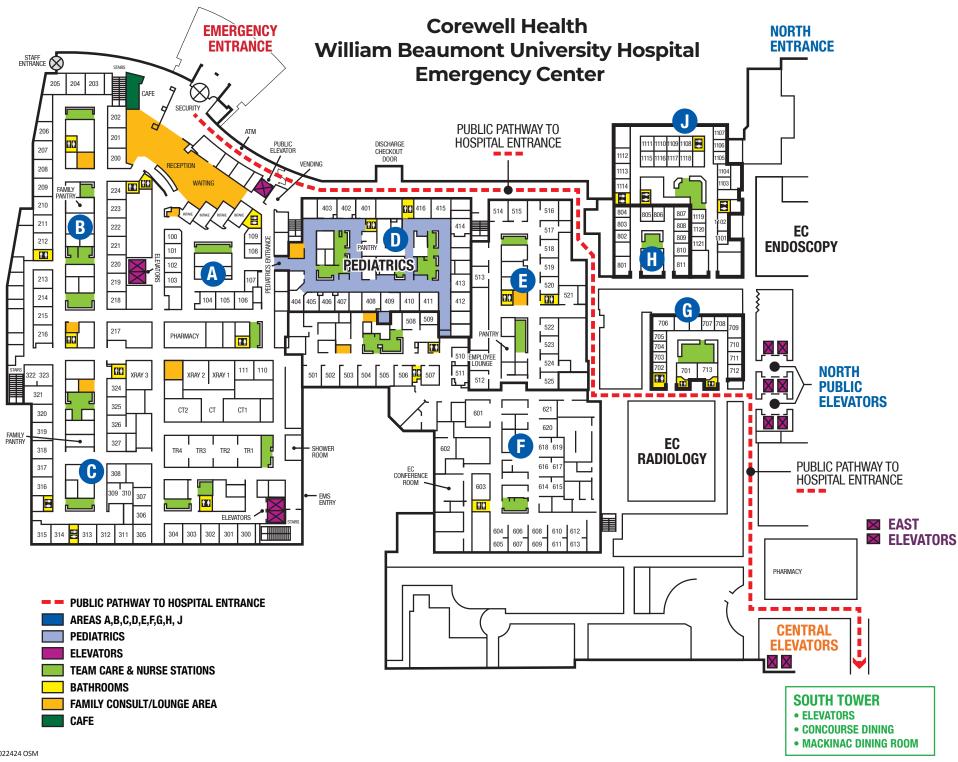

Debra Saber Salisbury Memorial Garden • Open 8 a.m. to 8 p.m. each day.

### **Shopping**

Looking for a card, a gift or flowers for someone special? Walk the south tower concourse and enjoy a wide variety of shopping opportunities.

#### The Perfect Gift

Features everything from books, magazines and cards to gift items, jewelry and more.

Monday and Friday • 7 a.m. to 5 p.m.

Tuesday, Wednesday and Thursday 7 a.m. to 7 p.m.

Saturday • 12 p.m. to 4 p.m.

Closed on Sunday and holidays.

#### **Automated teller machines**

Available in the south tower, employee services centers, central tower, administration building, lower level tunnel, first floor medical office building and the cancer center.



(In case of fire, take stairs to first floor,

then exit building)

(\$) ATM

South Tower



#### **Corewell Health Corewell Health** William Beaumont University Hospital Children's 3601 West Thirteen Mile Road Royal Oak, MI 48073-9769 248.898.5000 **Emergency Entrance Emergency Drive Patient & Visitor** Thirteen Mile Entrance Beaumont Drive Thirteen Mile Road John B. Poole Drive ng Deck es Only) North Parking Deck Free Public Parking Woodward Corners by Beaumont North Deck Drive Patient & Visitor Coolidge Entrance • Medical Building Judson Blvd. Outpatient Lab Hospital Handicap parking available in all Pick-up parking areas Suite 100 Special equipped oversize vehicles: see door attendant E South Parking Deck Free Public Parking **Neuroscience** Outpatient Lab Center · Radiology Record Pick-up B. Poole Drive Radiation Oncology/ **East Entrance:** Gamma Knife **Employee and Stude