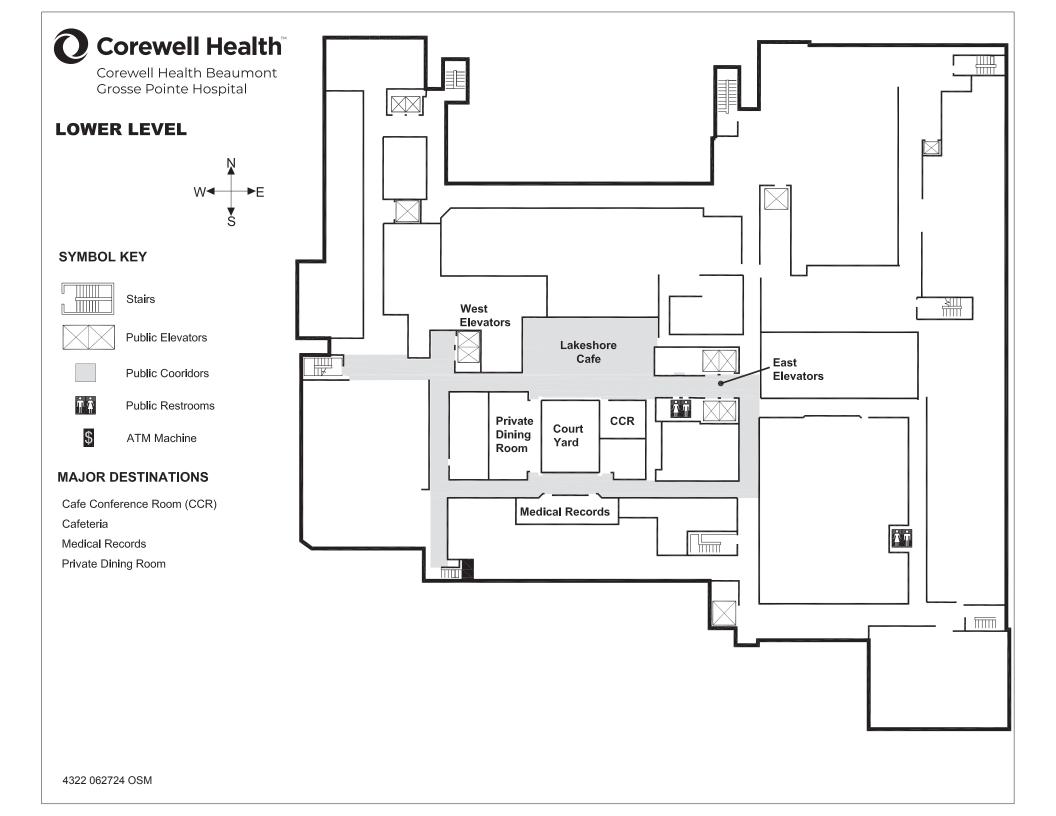

## **Corewell Health Beaumont Grosse Pointe Hospital**

468 Cadieux Road Grosse Pointe, MI 48230 313-473-1000