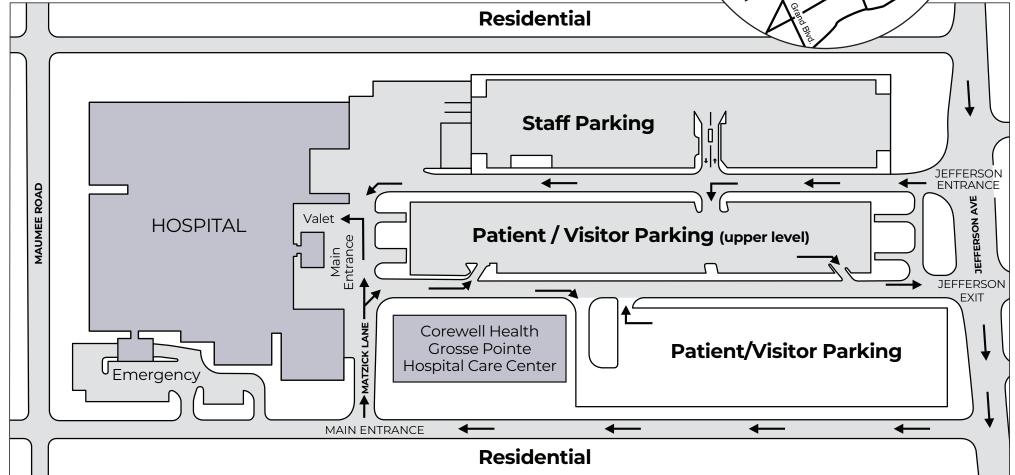

## **Corewell Health Grosse Pointe Hospital Care Center**

14815 East Jefferson Grosse Pointe, MI 48230

Valet hours:

Monday - Friday 7:00 am - 8:00 pm Saturday & Sunday 9:00 am - 5:00 pm

## **Driving Directions:**

**From I-94,** exit at Cadieux Road, drive south four miles. Enter main entrance off Cadieux from Matzick Lane.

**From Jefferson Avenue,** turn directly into the Jefferson entrance following visitor and patient parking signage.