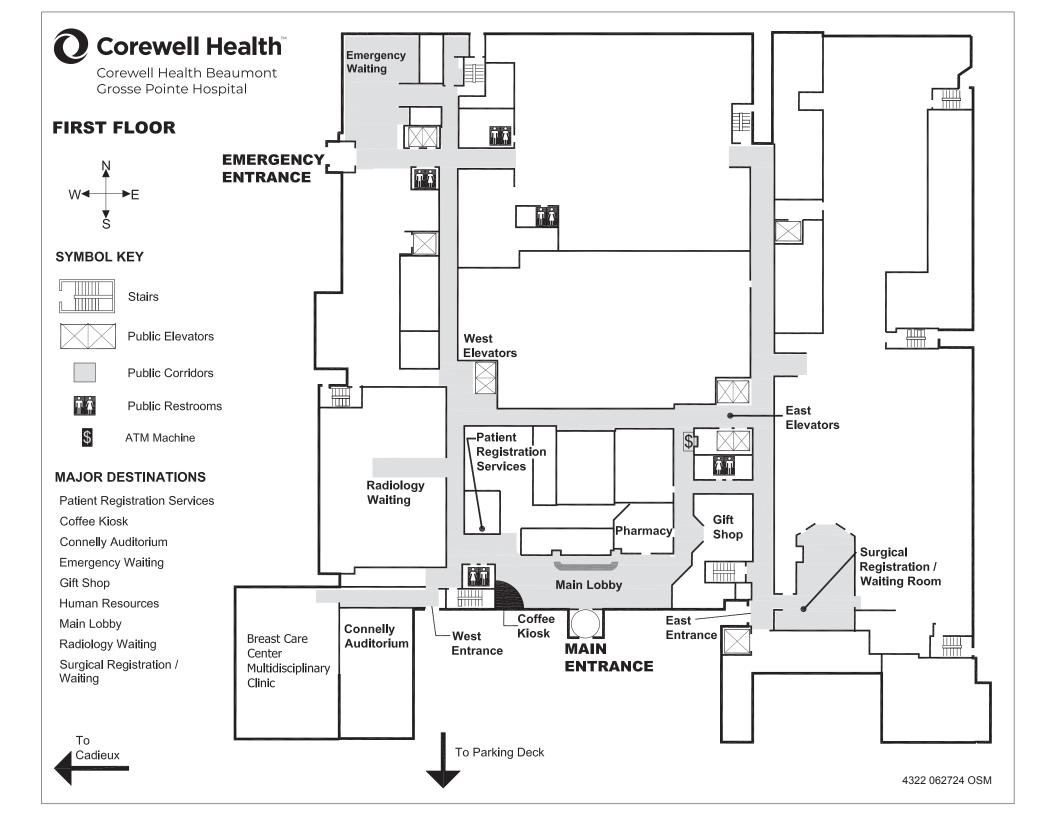

## **Corewell Health Beaumont Grosse Pointe Hospital**

468 Cadieux Road Grosse Pointe, MI 48230 313-473-1000