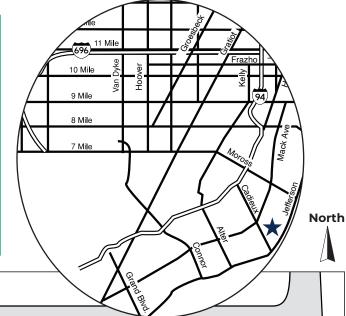

## **Driving Directions:**

**From I-94,** exit at Cadieux Road, drive south four miles. Enter main entrance off Cadieux from Matzick Lane.

**From Jefferson Avenue,** turn directly into the Jefferson entrance following visitor and patient parking signage.

From the Tunnel, take I-75 North to I-94 East to Cadieux. Go south on Cadieux Road four miles. Enter main entrance off Cadieux from Matzick Lane.

**From Metropolitan Airport,** take I-94 East to Cadieux. Go south on Cadieux Road for four miles. Enter main entrance off Cadieux from Matzick Lane.